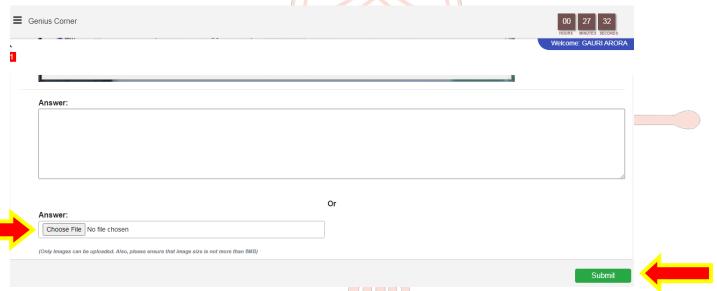

## STEPS TO UPLOAD ANSWERS IN GENIUS CORNER

- 01. In The Genius Corner, Assessment Tab Click New Assessment To Start Your Question Paper.
- 02. Click Start Button To View Questions and Do not close the window
- 03. After Your Exam gets Finish, Take The Snap Of Your Answer Sheet.
- 04. Save Your Answer Sheets In Image (Example- Copy-1, Copy-2 And So On Depends Upon Your Answer Sheet Numbers)
- 05. View The Below Image Where Your Question Paper Was, Go To Answer Click Chose File And Start Adding your saved Images As Explained In Above Example.

06. WHEN YOUR ALL FILES ARE ADDED THEN CLICK ON SUBMIT.

NOTE: - SIZE OF IMAGE SHOULD NOT BE MORE THEN 5 MB

Website: www.cjmdehradun.in Email: contact@cjmdehradun.in