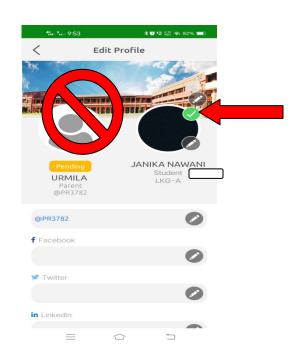

## \*Sample image for the ID card:-

\*Last Date to upload the photograph is 15 May,2022