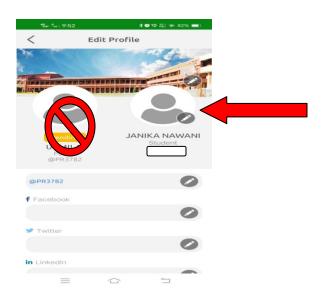

## Note:- Your E-care pro Should be updated.

Click here for **edit** 

\*click here to upload your ward's **passport size** photo with **red back ground.** 

**Note**:- Upload your ward's **passport size** photo **ONLY without surroundings**. Size should be less than or 5 MB ONLY.