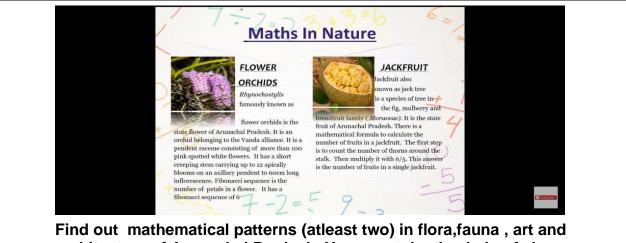

#### MATHS

Find out mathematical patterns (atleast two) in flora, fauna, art and architecture of Arunachal Pradesh. You may take the help of above given examples.

Note : Present it on A4 sheets.