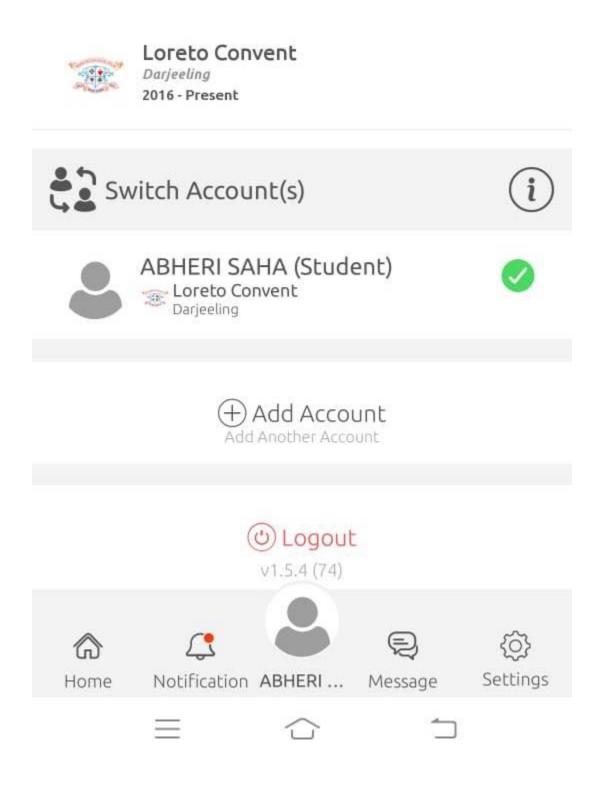

## 4. Kindly Click here:-

5. Scroll down and Click on add account and enter the parents User Id and password which has been send to you through e-Care SMS. Now you can use both Student and Parent account by clicking on Switch Account.