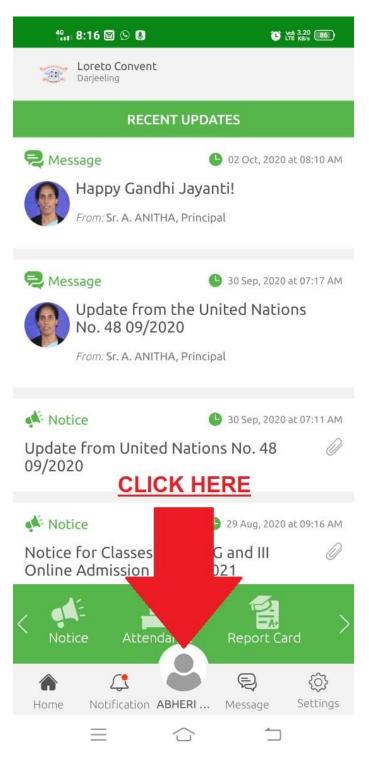

## 4. Kindly Click here:-

5. Scroll down and Click on add account and enter the parents User Id and password which has been send to you through e-Care SMS. Now you can use both Student and Parent account by clicking on Switch Account.