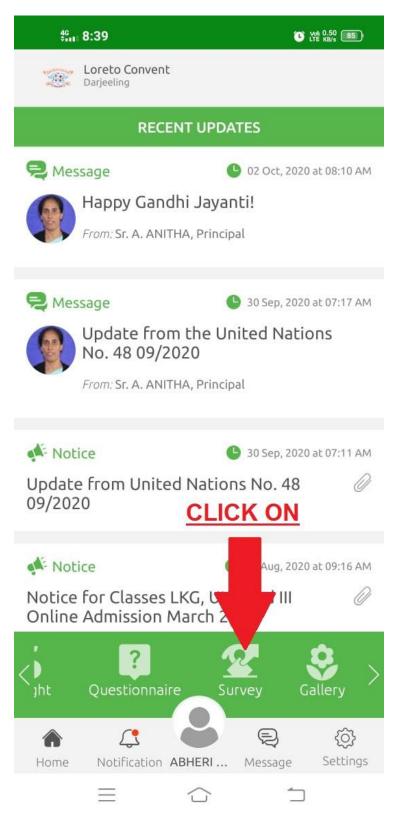

6. Kindly Open the Parent Account and click on the Survey tab.

7. Here we have provided the demo Questions as which you can answer clicking on the check box given below and Click on Submit Option on Top Right hand corner.