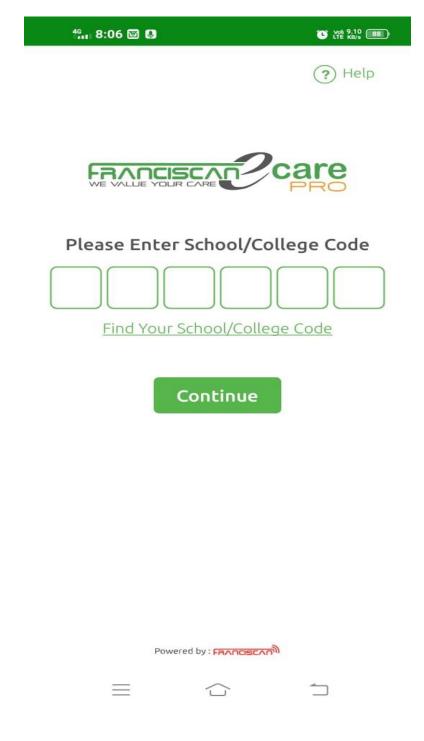

2. Kindly enter School Code 'LCDRJG' and press Continue

3. Please enter Student User Id and Password Which was send before which send through e-Care SMS before.

| fin 8:11 🗹 🛇 😡                         | C val 0.40 87 |
|----------------------------------------|---------------|
| Circular<br>Important Circulars        |               |
| •••••••••••••••••••••••••••••••••••••• |               |
| Forgot Username? Previous Next         |               |
| Previous Ne                            | xt            |
| Previous Ne                            | xt            |