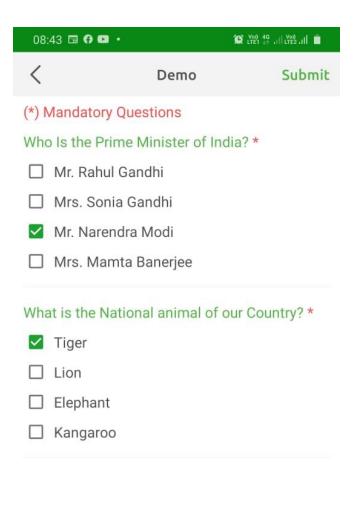

6. Kindly Open the Parent Account and click on the Survey tab.

7. Here we have provided the demo Questions as which you can answer clicking on the check box given below and Click on Submit Option on Top Right hand corner.