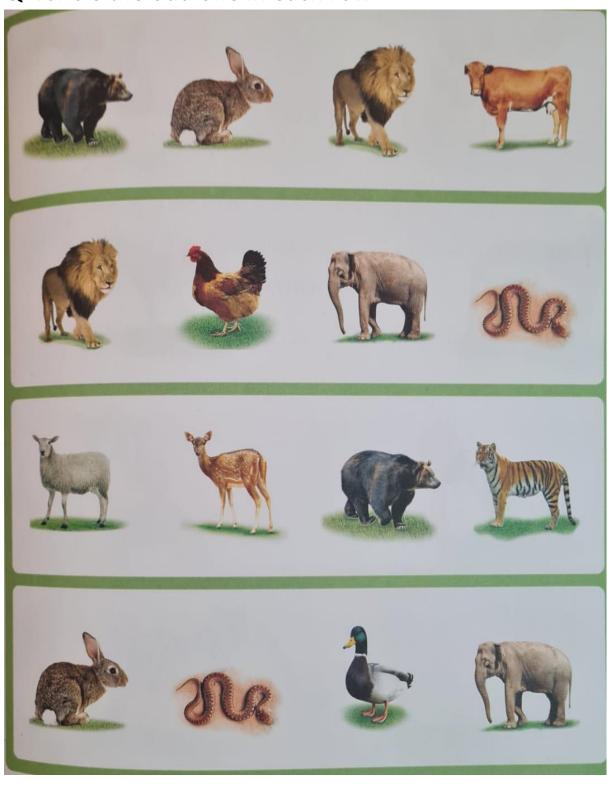

## SHARDA INTERNATIONAL SCHOOL

CLASS: NURSERY

SUBJECT: G.K

Q1.Circle the odd one in each row

## Q2. Circle the farm animals