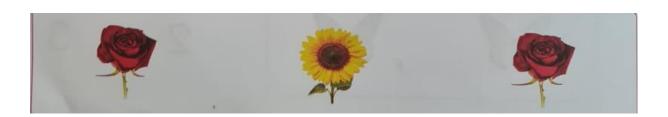

#### SHARDA INTERNATIONAL SCHOOL

CLASS: NURSERY

**SUBJECT: Maths** 

Q1. Colour the big circle red and small circle in yellow.

Q2. Match the same numbers by drawing lines

Q3. Circle the pictures that are same and take the one that is different.