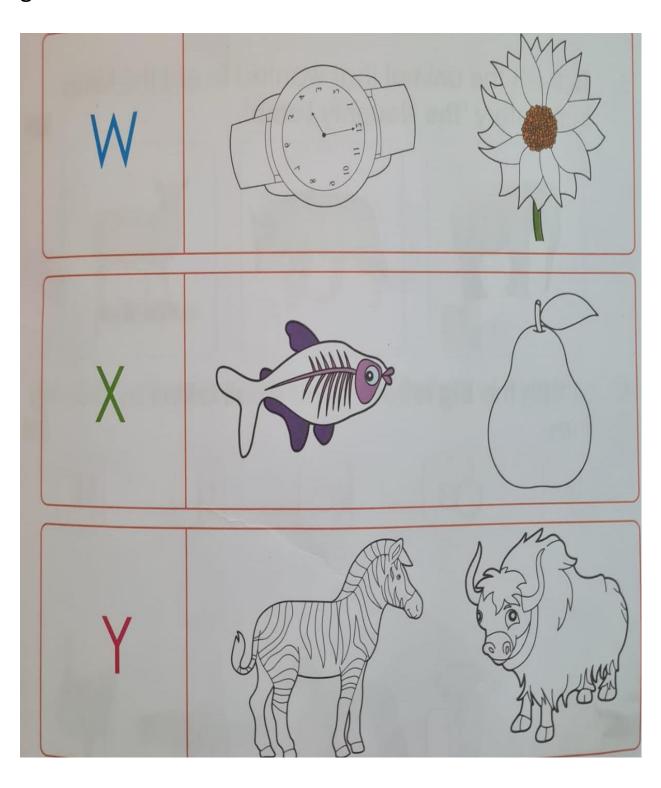

### SHARDA INTERNATIONAL SCHOOL

CLASS: NURSERY

SUBJECT: ENGLISH

Q1. Colour the pictures whose names start with the given letters.