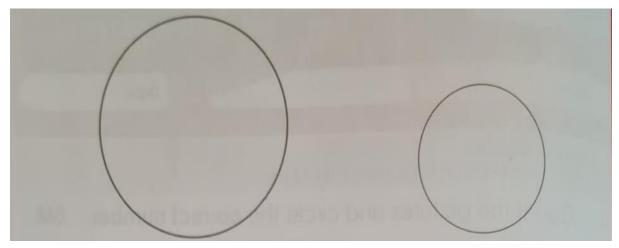

#### SHARDA INTERNATIONAL SCHOOL

CLASS: NURSERY

**SUBJECT: Maths** 

Q1. Colour the big circle red and small circle in yellow.

Q2. Match the same numbers by drawing lines

Q3. Circle the pictures that are same and take the one that is different.