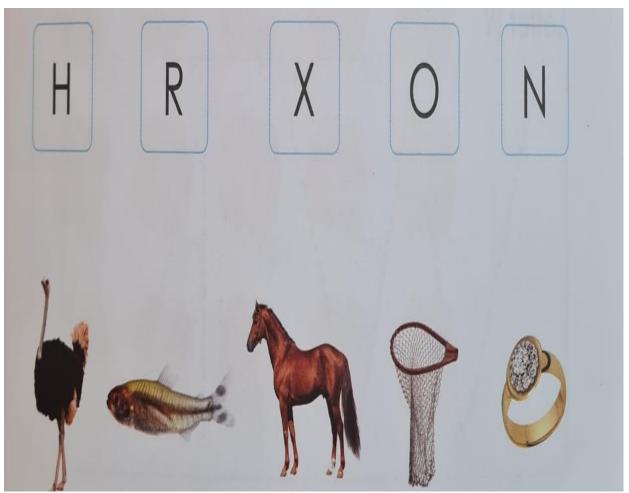

#### SHARDA INTERNATIONAL SCHOOL

CLASS: NURSERY

**SUBJECT: Maths** 

Q1. Colour the big circle red and small circle in yellow.



Q2. Match the same numbers by drawing lines



Q3. Circle the pictures that are same and take the one that is different.



Q2. Count the picture and circle the correct number.



## SHARDA INTERNATIONAL SCHOOL

CLASS: NURSERY

SUBJECT: G.K

Q1.Circle the odd one in each row



## Q2. Circle the farm animals



### SHARDA INTERNATIONAL SCHOOL

CLASS: NURSERY

SUBJECT: ENGLISH

Q1. Colour the pictures whose names start with the given letters.



# Q2. Match the pictures to the first letter of their names.