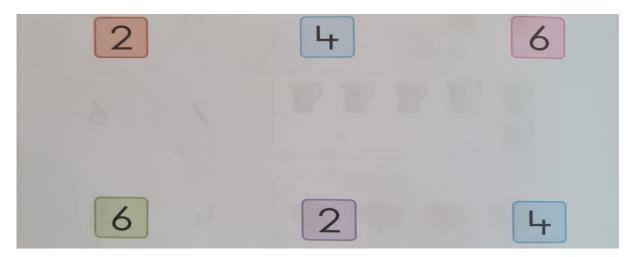

#### SHARDA INTERNATIONAL SCHOOL

CLASS: NURSERY

**SUBJECT: Maths** 

Q1. Colour the big circle red and small circle in yellow.

Q2. Match the same numbers by drawing lines

Q3. Circle the pictures that are same and take the one that is different.