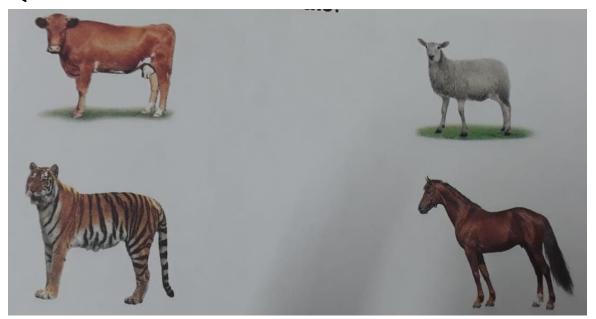

#### SHARDA INTERNATIONAL SCHOOL

CLASS: NURSERY

**SUBJECT: Maths** 

Q1. Colour the big circle red and small circle in yellow.



Q2. Match the same numbers by drawing lines



Q3. Circle the pictures that are same and take the one that is different.



Q2. Count the picture and circle the correct number.



## SHARDA INTERNATIONAL SCHOOL

CLASS: NURSERY

SUBJECT: G.K

Q1.Circle the odd one in each row



## Q2. Circle the farm animals



### SHARDA INTERNATIONAL SCHOOL

CLASS: NURSERY

SUBJECT: ENGLISH

Q1. Colour the pictures whose names start with the given letters.



# Q2. Match the pictures to the first letter of their names.