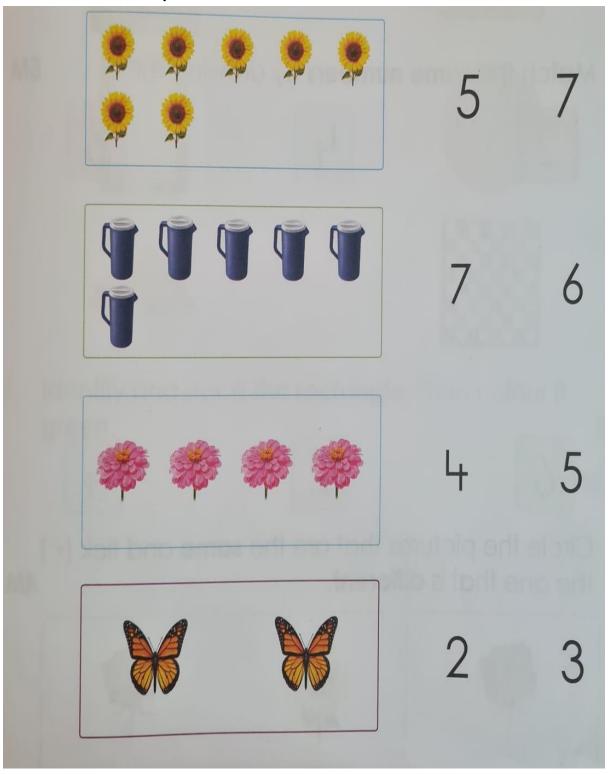

#### SHARDA INTERNATIONAL SCHOOL

CLASS: NURSERY

**SUBJECT: Maths** 

Q1. Colour the big circle red and small circle in yellow.



Q2. Match the same numbers by drawing lines



Q3. Circle the pictures that are same and take the one that is different.



Q2. Count the picture and circle the correct number.



## SHARDA INTERNATIONAL SCHOOL

CLASS: NURSERY

SUBJECT: G.K

Q1.Circle the odd one in each row



## Q2. Circle the farm animals



### SHARDA INTERNATIONAL SCHOOL

CLASS: NURSERY

SUBJECT: ENGLISH

Q1. Colour the pictures whose names start with the given letters.



# Q2. Match the pictures to the first letter of their names.