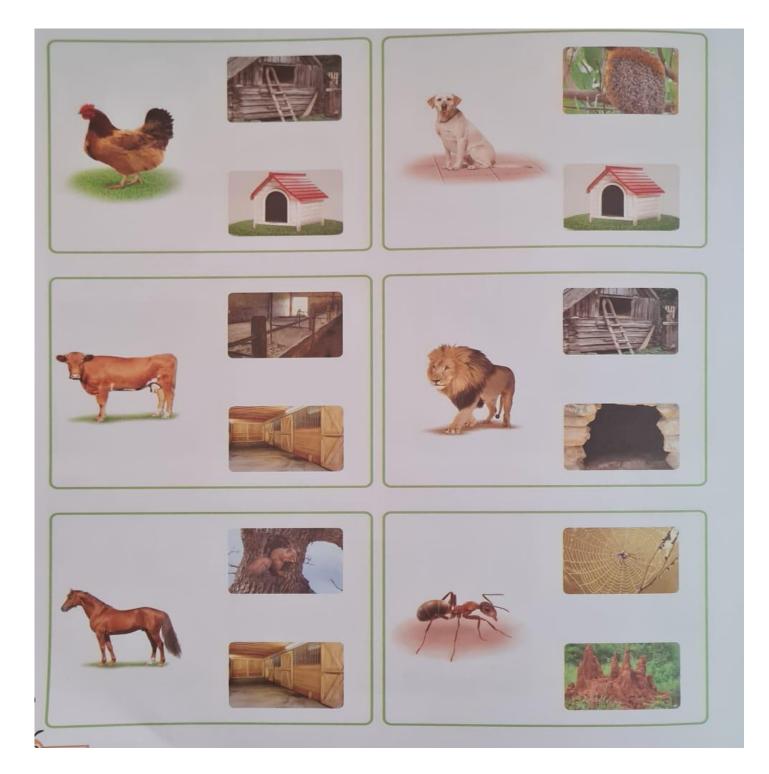

## SHARDA INTERNATIONAL SCHOOL CLASS: LKG WORKSHEET:-G.K

## **<u>01.</u>** Match the following animals with their homes.



## SHARDA INTERNATIONAL SCHOOL CLASS: LKG WORKSHEET:- MATHS

Q1) Complete the following rows.



Q2) Circle the numbers less than 18 with red colour and cross all the number greater than 50 with green colour.



Class – L.K.G

## Worksheet – English

Q1 – Arrange the words in alphabetical order and write in the given column.



Q2 – Cross the odd one out.

| 1) | Eye , | Ear , | Eat , | Arm , | Lip |
|----|-------|-------|-------|-------|-----|
| 2) | is ,  | in,   | it,   | or,   | if  |
| 3) | Bat , | Cat , | Тар,  | Mat , | Rat |
| 4) | Hut , | Hat , | Hit , | Hot , | Hen |
| 5) | Zip , | Hip , | Lip , | Pil , | Тір |