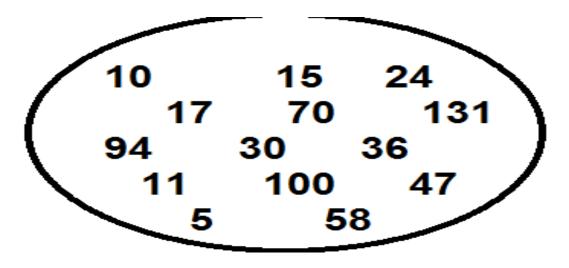

## SHARDA INTERNATIONAL SCHOOL CLASS: LKG WORKSHEET:- MATHS

Q1) Complete the following rows.

Q2) Circle the numbers less than 18 with red colour and cross all the number greater than 50 with green colour.