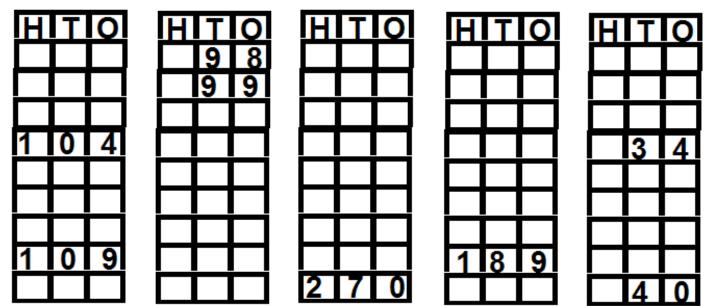

## SHARDA INTERNATIONAL SCHOOL CLASS: LKG WORKSHEET:- MATHS

Q1) Complete the following rows.

Q2) Circle the numbers less than 18 with red colour and cross all the number greater than 50 with green colour.