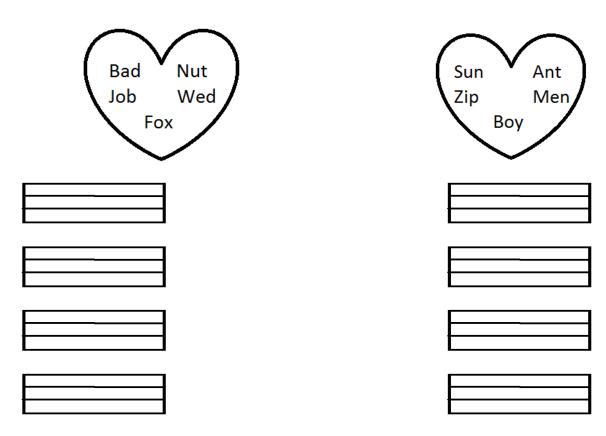

## Worksheet – English

Q1 – Arrange the words in alphabetical order and write in the given column.

Q2 – Cross the odd one out.

| 1) | Eye , | Ear , | Eat , | Arm , | Lip |
|----|-------|-------|-------|-------|-----|
| 2) | is ,  | in,   | it,   | or,   | if  |
| 3) | Bat , | Cat , | Тар,  | Mat , | Rat |
| 4) | Hut , | Hat , | Hit , | Hot , | Hen |
| 5) | Zip , | Hip , | Lip , | Pil , | Тір |