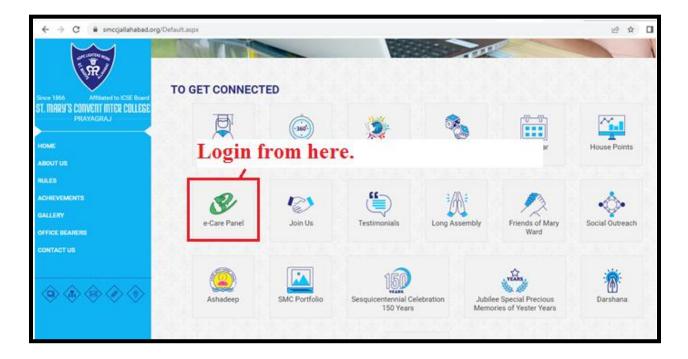

The e-Care Contact details for any query regarding login ID is 7388700549.

Kindly follow the steps given below:-

❖ Kindly download Franciscan e-Care pro App from Play store or also you can login from the school website i.e. <a href="www.smccjallahabad.org">www.smccjallahabad.org</a> by clicking on e-Care Panel Tab.