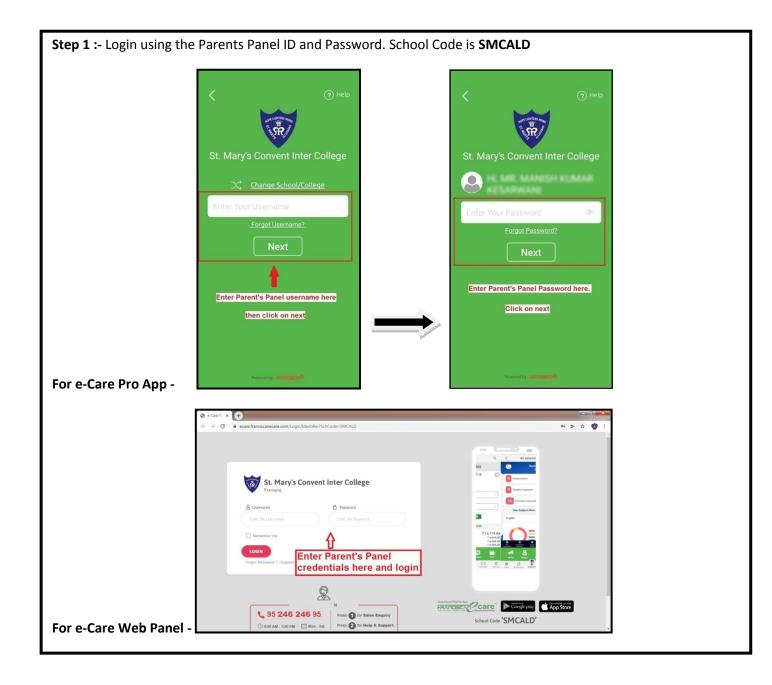

\* Kindly login the e-Care Panel or mobile App by using Parents credential which is sent to your registered mobile number.

**Step 2**:- Click on Fee tab for online Fee Payment through e-Care.

## For e-Care Pro App -

## For e-Care Web Panel -

**Step 3**:- After clicking on Fee tab you can pay your ward's Fee as per your requirement.