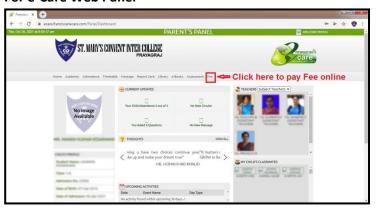

## For e-Care Web Panel -

**Step 3**:- After clicking on Fee tab you can pay your ward's Fee as per your requirement.