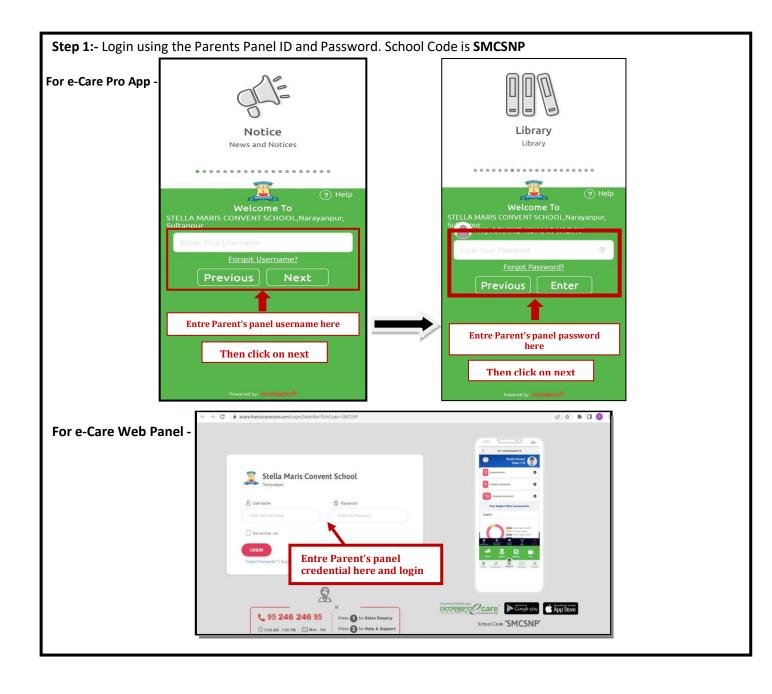

❖ Kindly login the e-Care Panel or mobile App by using Parents credential which is sent to your registered mobile number.

**Step 2 :-** Click on Fee tab for online Fee Payment through e-Care.

## For e-Care Pro App -

## For e-Care Web Panel -

**Step 3**:- After clicking on Fee tab you can pay your ward's Fee as per your requirement.