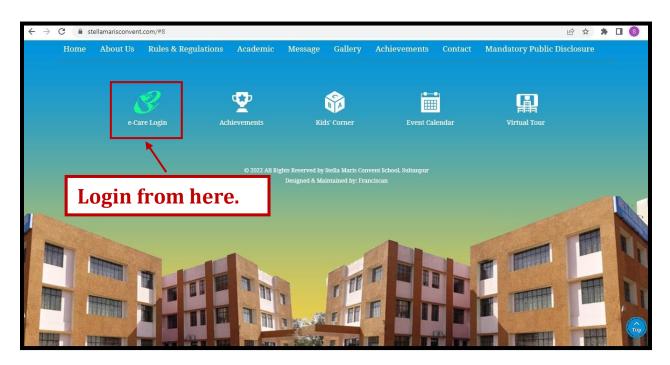

The e-Care Contact details for any query regarding login ID is 8687888111 Mon-Sat

Kindly follow the steps given below:-

❖ Kindly download Franciscan e-Care pro App from Play store or also you can login from the school website i.e. <a href="www.stellamarisconvent.com">www.stellamarisconvent.com</a> by clicking on e-Care Panel Tab.