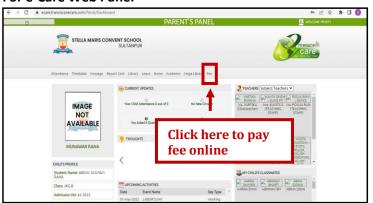

## For e-Care Web Panel -

**Step 3**:- After clicking on Fee tab you can pay your ward's Fee as per your requirement.