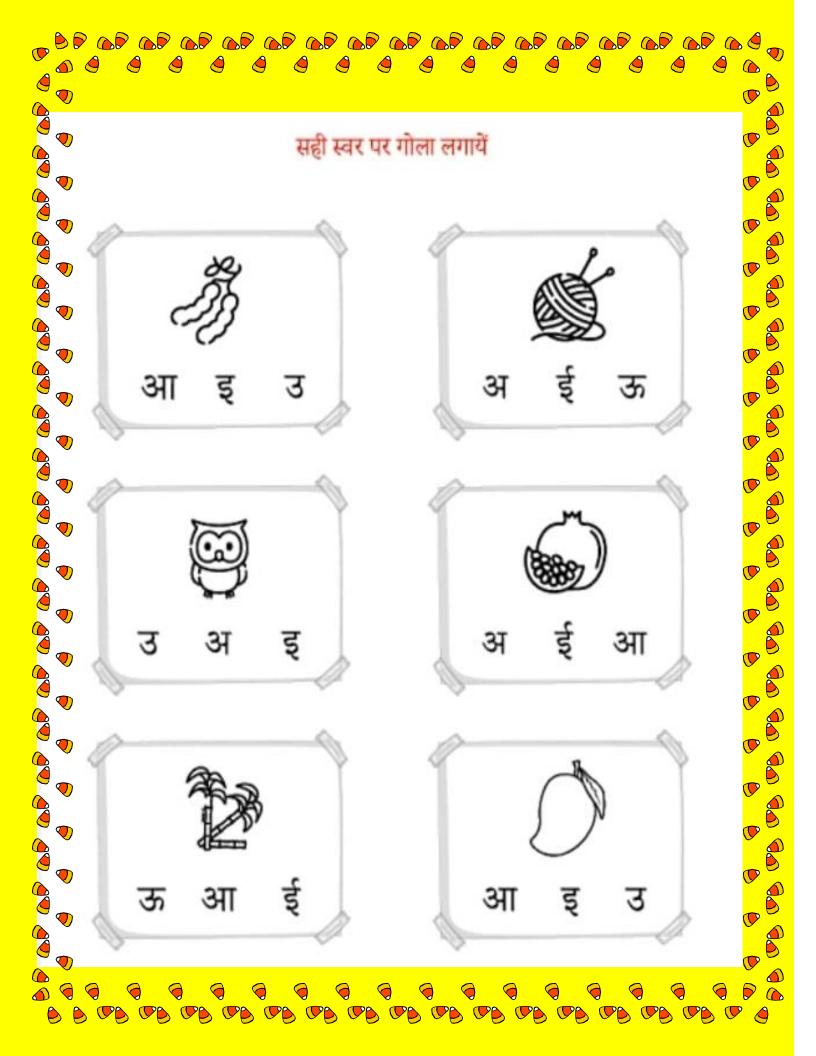

## Circle the correct letter

00

**P** 

**P** 

**P** 

**P** 

**P** 

**P** 