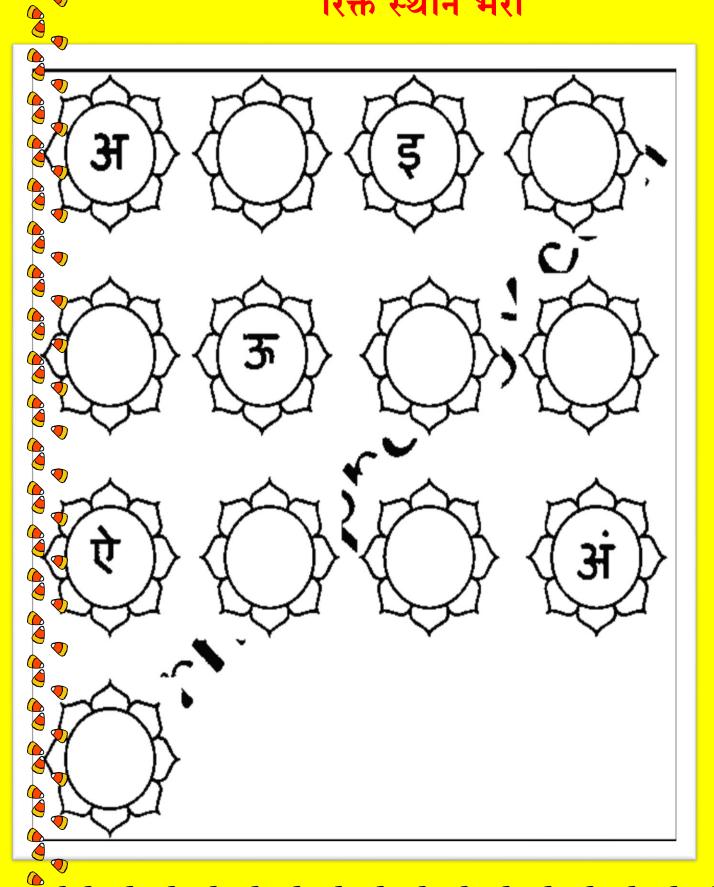

## Swami Vivekanand Public School Holiday's Homework Session- (2024-25)

**P** 

**P** 

0



Name :.....

Class: L.KG

**7** 

**7** 

**(** 

7

7

**(**)

**(**)

00

00

7

7

**7** 



Read the letters and write the same

**P** 

**P** 

**P** 

P

**P** 

**P** 

(D

**P** 

**P** 

**P** 

**P** 

7

7

7

7

7

7

7

7

**7** 

7

**(**)

7

(<del>)</del>..... N ....



## Circle the correct letter

00

**P** 

**P** 

**P** 

**P** 

**P** 

**P** 

**P** 

00

00

7

7

7

7



रिक्त स्थान भरो

**P** 



@\$ @\$ @\$ @\$ @\$ @\$ @\$ @\$ @\$ @\$ @\$



( B मिलान करो और चित्र में रंग भरो



@\$ @\$ @\$ @\$ @\$ @\$ @\$ @\$ @\$ @\$ @\$ @\$

Fill in the missing numbers on the caterpillars by counting from 1 to 20

(D)

7



## What comes between

الم الم الم الم الم الم



7

**7** 

7

7

7

**7** 

7

7

7

7

**7** 

**D** 

**7** 

7

7

7



**P** 



$$12) 14$$

$$6)$$

PD

( B Write the after number Write the before number 7 7 (d) 

E.V.S Q/Ans(oral) Q1. What is the shape of the Sun? Ans. The Sun is round in shape. Q2. What is the colour of an apple/banana? Ans. An apple/banana is red/yellow in colour. 7 Q3. What is the colour of the sky? 7 Ans. The sky is blue in colour. 7 Q4. How many colours are there in rainbow? Ans. There are seven colours in rainbow. Q5. Name the colors of Rainbow