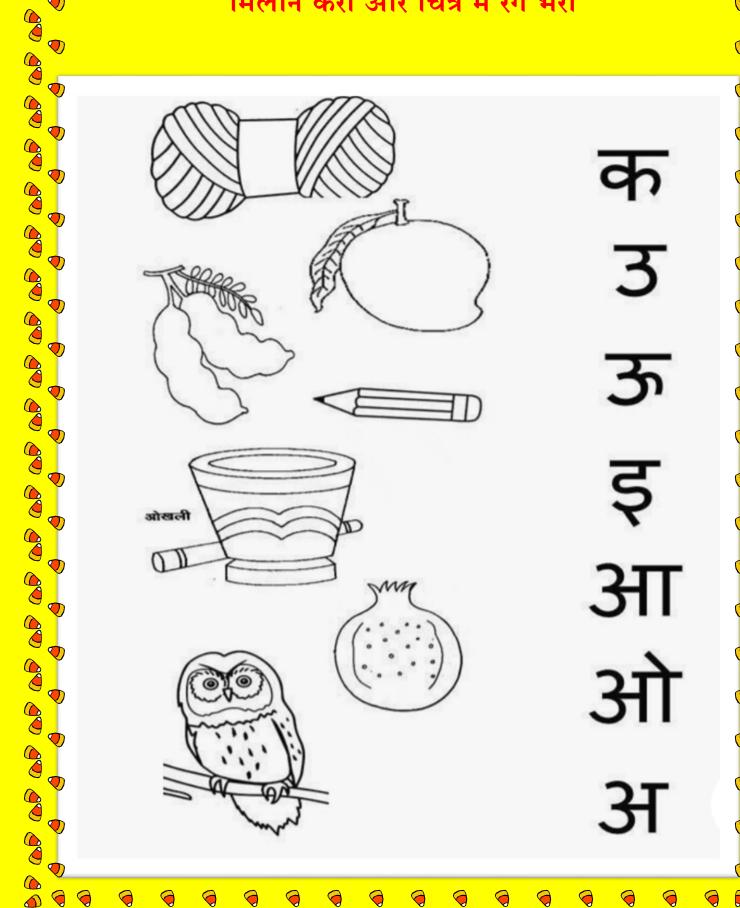

**P** 

@\$ @\$ @\$ @\$ @\$ @\$ @\$ @\$ @\$ @\$ @\$

( B मिलान करो और चित्र में रंग भरो

@\$ @\$ @\$ @\$ @\$ @\$ @\$ @\$ @\$ @\$ @\$ @\$

Fill in the missing numbers on the caterpillars by counting from 1 to 20