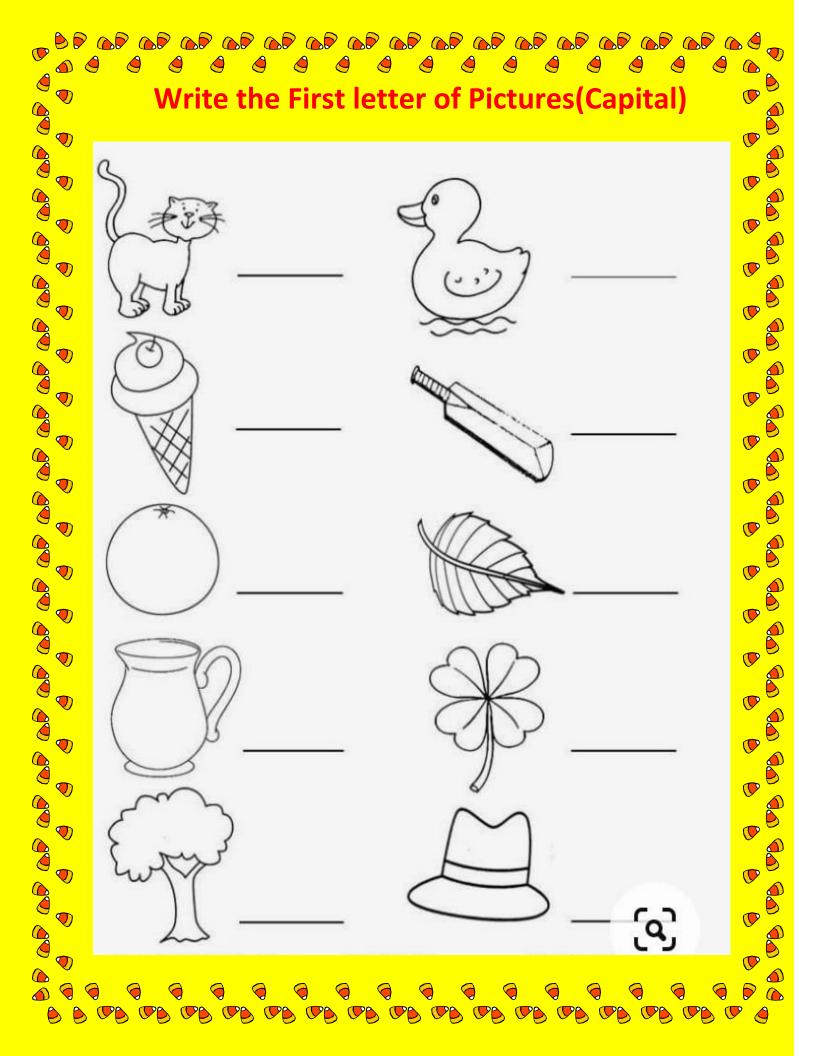

7

**7** 

Read the letters and write the same

**P** 

**P** 

**P** 

P

**P** 