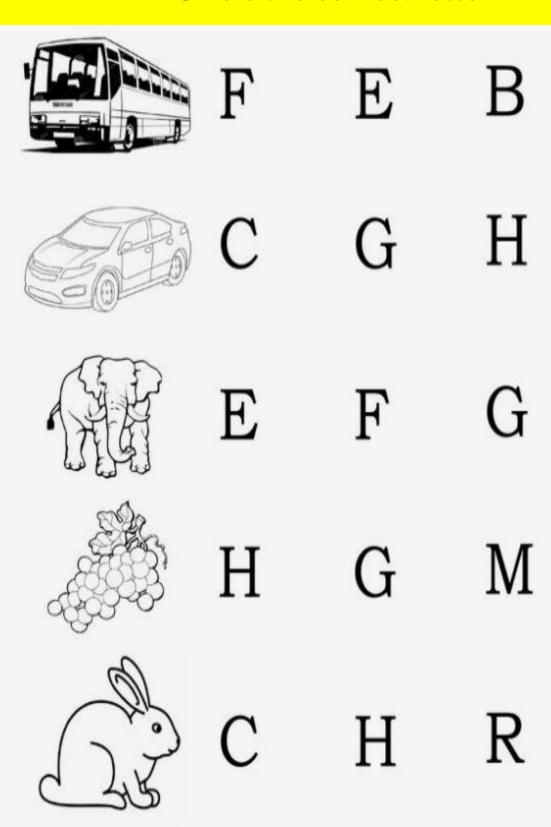

## Circle the correct letter

00

**P** 

**P** 

**P** 

**P** 

**P** 

**P** 