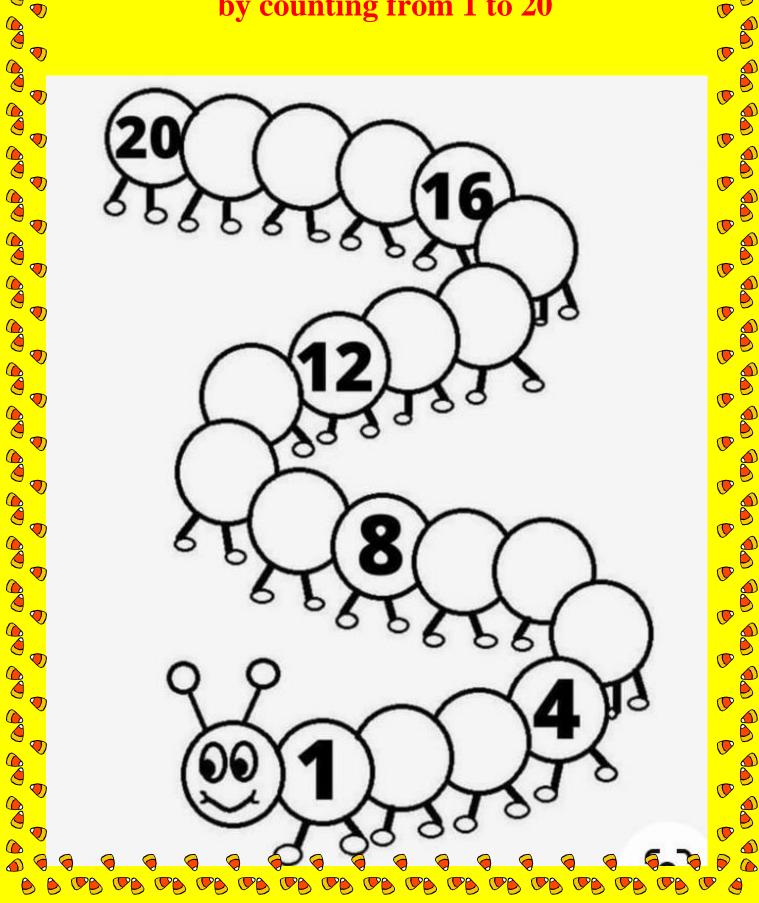

**P** 

@\$ @\$ @\$ @\$ @\$ @\$ @\$ @\$ @\$ @\$ @\$

( B मिलान करो और चित्र में रंग भरो

@\$ @\$ @\$ @\$ @\$ @\$ @\$ @\$ @\$ @\$ @\$ @\$

Fill in the missing numbers on the caterpillars by counting from 1 to 20