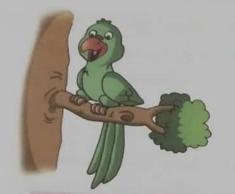

### चित्राधारित वाक्यनिर्माणम्

- I. चित्रम् दृष्ट्वा कोष्ठकात् पदानि आदाय संस्कृते चत्वारि वाक्यानि लिखत— (चित्र को देखकर कोष्ठक में दिए गए शब्दों की सहायता से संस्कृत में चार वाक्य लिखिए।) (Look at the picture and write four sentences in sanskrit using the words given in boxes.)

   यथा—
   एष:
   प्रापः
   प्रापः
  - एष:, शुकः, वृक्षस्य, हरित:, उपरि, वर्ण:, पत्राणि, शाखायाम्, अस्ति, सन्ति

- (क) एष: शुक: अस्ति।
  (ख) शुकस्य वर्ण: हरित: अस्ति।
  (ग) शुक: वृक्षस्य उपरि अस्ति।
- (घ) वृक्षस्य शाखायाम् पत्राणि सन्ति ।