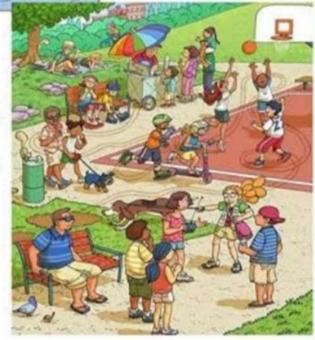

### **Scenes in the park**

Look at the pictures and read the statements. Answer right (R), false (F) or we don't know (?)

#### \*\* **\*\***

1. Everybody likes animals. ( ) 2. You can eat something in the park. ( ) 3. It's summer. ( ) 4. Some boys are playing soccer. ( ) 5. It's noon. ( ) 6. The park is in the middle of the city. ( ) 7. The boy in the front, on the right side, is in fourth grade. ( ) 8. There are no adults in the park. ( ) 7. The man on the bench is a teacher . ( ) 8. Some children are skating. ( ) 9. Next to the park is a cinema. ( ) 10. It is not cold. ( ) 11. Later it will rain. ( ) 12. It's Sunday. ( ) 13. There are two dogs. ( ) 14. You can also ride a bike. ( ) 15. There are three people at the icecream stand.()

- 1.It is winter. ( ) 2.It is in the morning. ( ) 3. The weather is good. ( ) 4. The children are in a forest.( ) 5. You can eat there. ( ) 6. A boy is flying a kite. ( ) 7. Some kids are running. ( ) 8. There are only boys in the park. () 9. The boy who plays football is Peter. () 10. All the children are having fun. ( ) 11. There is a swing. ( ) 12. John can skate well. ( ) 13. The two children in front are siblings. ( ) 14. There are also many animals in the park. ( )
- 15. The girl in the sandbox lives near the park. ( )