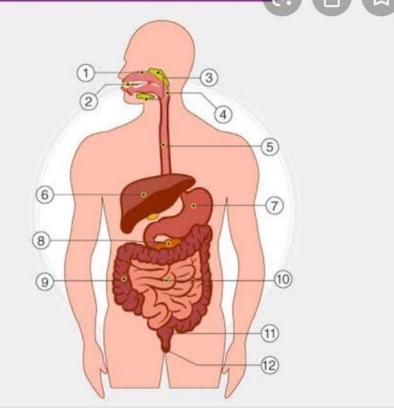

₩₩

Science 1.draw and label all the parts of human digestive system BYJU'S

WUMAN DIGESTIVE SYSTEM

₩₩