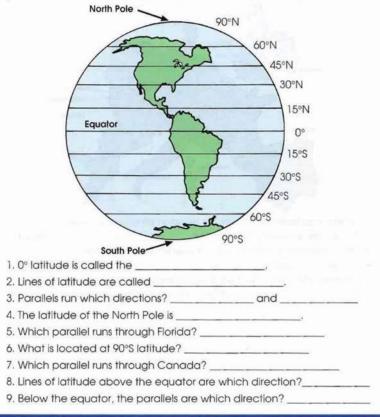

#### **Social studies**

Name\_\_\_\_\_

Lines of Latitude

#### Lines of Latitude

Lines of latitude on a globe are called parallels. They run east and west. The equator is at  $0^{\circ}$  latitude. Use the map below to answer the questions.

| Column I                                     | Column II |
|----------------------------------------------|-----------|
| 1.1 <sup>st</sup> war of Panipat             | (a) 1570  |
| 2. Chausa war                                | (b) 1569  |
| 3. Kanauj war                                | (c) 1568  |
| 4. Seized the Sisodiya<br>capital of Chittor | (d) 1540  |
| 5. Seized the capital of<br>Ranthambhor      | (e) 1539  |
| 6. Discussions on religion<br>by Akbar       | (F) 1526  |