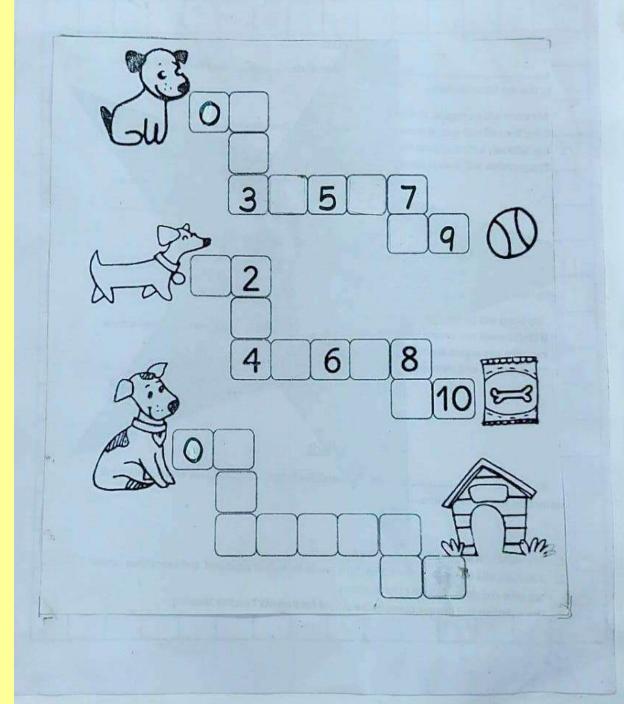

N

N

\*\*

N

\*\*\*

3

Write the Missing Numbers.

Swami Vivekanand Tiny Learners Pre School Thapar Colony, Yamuna Nagar