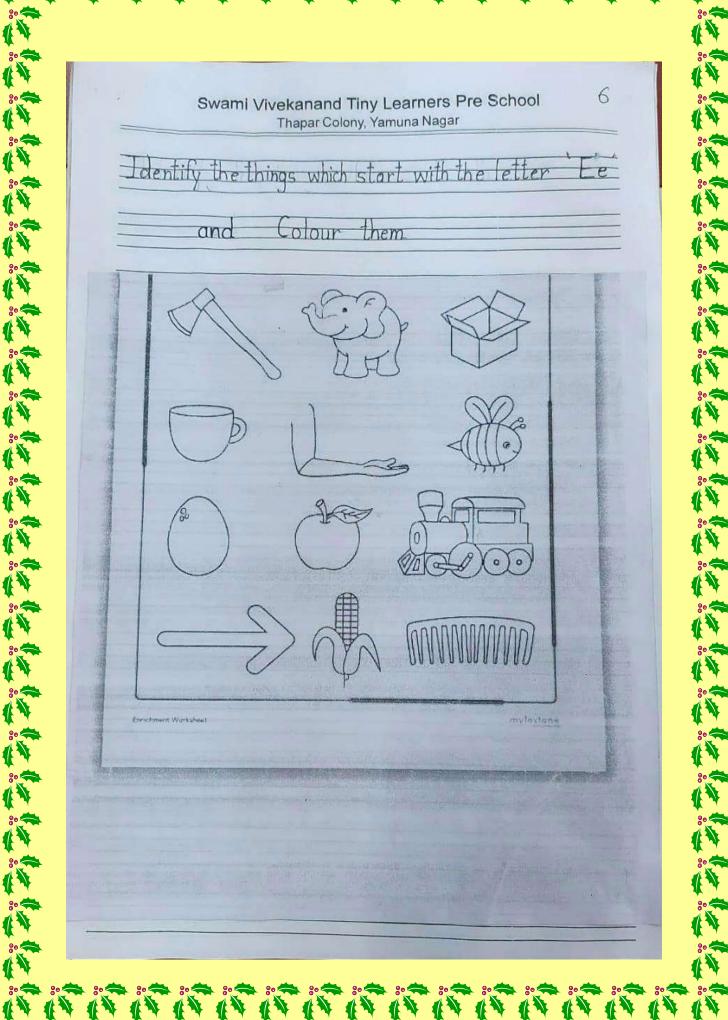

80

1

80

4 Swami Vivekanand Tiny Learners Pre School Thapar Colony, Yamuna Nagar Match the uppercase letter to its lowercase Apple Ball Cake Dog Egg Fish

5 Swami Vivekanand Tiny Learners Pre School Thapar Colony, Yamuna Nagar the row case In ower e