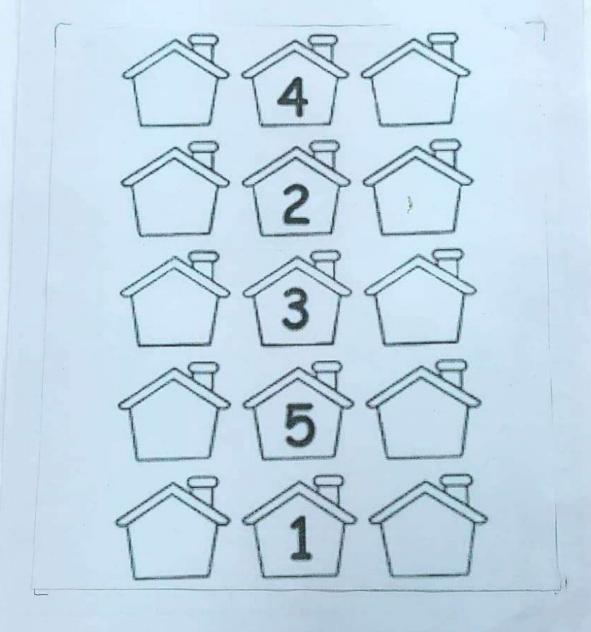

What Comes Before and After

THE THE PROPERTY OF THE PROPER

80

80

1

80

80

80