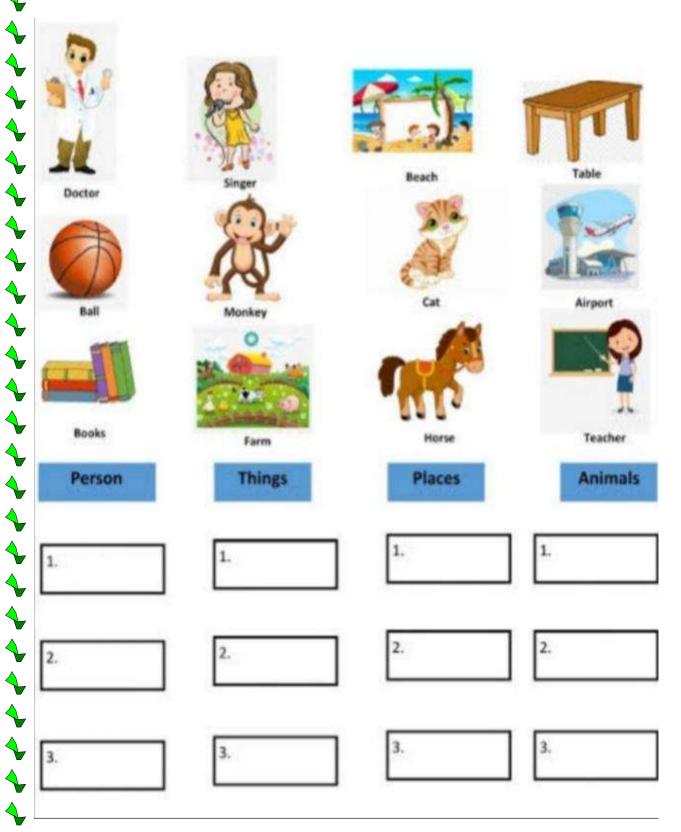

oys and girls are playing in the park |
| 4. | fruits are good for health             |
| 5. | i like to read books                   |
| 6. | i have a big blue car                  |

# C)Write sentences to their correct box.

|  | ? | PUNCTUATION                           |
|--|---|---------------------------------------|
|  |   | I like to eat<br>banana               |
|  |   | Can we go to<br>play in the<br>garden |
|  |   | What is your name                     |
|  |   | Your shirt is very nice               |
|  |   | you are very good in drawing          |
|  |   | Who is your best friend               |
|  |   | I live in Mumbai                      |
|  |   | Where do you live                     |

D) Look at the picture and write the nouns words into their correct categories.



# E) Look at the picture and tick the correct noun.



**\*\*\*\*\*\*\*\*\*\*\*\*\*\*\*\*\*\*\*\*\*** 

# F) Circle the object that begins with the given letter.



# G) Write the first letter of name of each picture.

**\*\*\*\*\*\*\*\*\*\*\*\*\*\*\*\*\*** 



# Swami Vivekanand public School

#### Class 1

## Holidays homework

Note: learn all the syllabus done in books and notebooks along with work given below

Maths-revise all the work done in books and notebooks.

Make a chart according to your roll number

- 1 to 12 Ordinal numbers
- 13 to 22 Collect the different types of wrappers and paste it and mention the price of the product.
- 23 to 32 Months of the year
- 1 to 32 (Activity) Photo frame with the different shapes.
- 1 to 32 Coin tracing activity- trace any five coins with pen