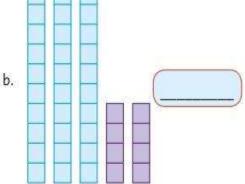

#### Chapter 2: Numbers 20 to 49

- Tick (✓) the correct option.
  - a. In which number, there are 3 Tens and 8 Ones?
    - i. 87
- ii. 38
- iii. 23
- \_\_\_\_ counting helps to place numbers in ascending order.
  - i. Forward
- ii. Backward
- 2. State True or False.
  - a. 49 + 0 is 49.

b. 1 less than 40 is 41.

- 3. How many Ones make 45?
- 4. Write the number name of 33.
- 5. Write the number in the given box.

|    | Worksheet                                                                                                                                                                                                                                                                                                                                                                                                                                                                                                                                                                                                                                                                                                                                                                                                                                                                                                                                                                                                                                                                                                                                                                                                                                                                                                                                                                                                                                                                                                                                                                                                                                                                                                                                                                                                                                                                                                                                                                                                                                                                                                                      |          |
|----|--------------------------------------------------------------------------------------------------------------------------------------------------------------------------------------------------------------------------------------------------------------------------------------------------------------------------------------------------------------------------------------------------------------------------------------------------------------------------------------------------------------------------------------------------------------------------------------------------------------------------------------------------------------------------------------------------------------------------------------------------------------------------------------------------------------------------------------------------------------------------------------------------------------------------------------------------------------------------------------------------------------------------------------------------------------------------------------------------------------------------------------------------------------------------------------------------------------------------------------------------------------------------------------------------------------------------------------------------------------------------------------------------------------------------------------------------------------------------------------------------------------------------------------------------------------------------------------------------------------------------------------------------------------------------------------------------------------------------------------------------------------------------------------------------------------------------------------------------------------------------------------------------------------------------------------------------------------------------------------------------------------------------------------------------------------------------------------------------------------------------------|----------|
|    | Chapter 3: Money                                                                                                                                                                                                                                                                                                                                                                                                                                                                                                                                                                                                                                                                                                                                                                                                                                                                                                                                                                                                                                                                                                                                                                                                                                                                                                                                                                                                                                                                                                                                                                                                                                                                                                                                                                                                                                                                                                                                                                                                                                                                                                               |          |
| 1. | Sudhir has some currency notes and coins with him, as show How much amount is shown here?                                                                                                                                                                                                                                                                                                                                                                                                                                                                                                                                                                                                                                                                                                                                                                                                                                                                                                                                                                                                                                                                                                                                                                                                                                                                                                                                                                                                                                                                                                                                                                                                                                                                                                                                                                                                                                                                                                                                                                                                                                      | n below. |
|    | Married final disc 500 000000  Memory final disc 500 0000000  Memory final disc 500 0000000  Memory final disc 500 00000000  Memory final disc 500 000000000000000000000000000000000                                                                                                                                                                                                                                                                                                                                                                                                                                                                                                                                                                                                                                                                                                                                                                                                                                                                                                                                                                                                                                                                                                                                                                                                                                                                                                                                                                                                                                                                                                                                                                                                                                                                                                                                                                                                                                                 |          |
|    | a. ₹20 b. ₹17                                                                                                                                                                                                                                                                                                                                                                                                                                                                                                                                                                                                                                                                                                                                                                                                                                                                                                                                                                                                                                                                                                                                                                                                                                                                                                                                                                                                                                                                                                                                                                                                                                                                                                                                                                                                                                                                                                                                                                                                                                                                                                                  |          |
|    | c. ₹15 d. ₹25                                                                                                                                                                                                                                                                                                                                                                                                                                                                                                                                                                                                                                                                                                                                                                                                                                                                                                                                                                                                                                                                                                                                                                                                                                                                                                                                                                                                                                                                                                                                                                                                                                                                                                                                                                                                                                                                                                                                                                                                                                                                                                                  |          |
| 2. | Which combination of notes and coins is equal to ₹ 45?                                                                                                                                                                                                                                                                                                                                                                                                                                                                                                                                                                                                                                                                                                                                                                                                                                                                                                                                                                                                                                                                                                                                                                                                                                                                                                                                                                                                                                                                                                                                                                                                                                                                                                                                                                                                                                                                                                                                                                                                                                                                         |          |
|    | G. Service that are 500 0000000 to the service that the s |          |
|    | b.                                                                                                                                                                                                                                                                                                                                                                                                                                                                                                                                                                                                                                                                                                                                                                                                                                                                                                                                                                                                                                                                                                                                                                                                                                                                                                                                                                                                                                                                                                                                                                                                                                                                                                                                                                                                                                                                                                                                                                                                                                                                                                                             |          |
|    | C. Surviva fined as abb 10000000 serviva fined as abb 10000000000000000000000000000000000                                                                                                                                                                                                                                                                                                                                                                                                                                                                                                                                                                                                                                                                                                                                                                                                                                                                                                                                                                                                                                                                                                                                                                                                                                                                                                                                                                                                                                                                                                                                                                                                                                                                                                                                                                                                                                                                                                                                                                                                                                      |          |
|    | d. 250 and 200000                                                                                                                                                                                                                                                                                                                                                                                                                                                                                                                                                                                                                                                                                                                                                                                                                                                                                                                                                                                                                                                                                                                                                                                                                                                                                                                                                                                                                                                                                                                                                                                                                                                                                                                                                                                                                                                                                                                                                                                                                                                                                                              |          |