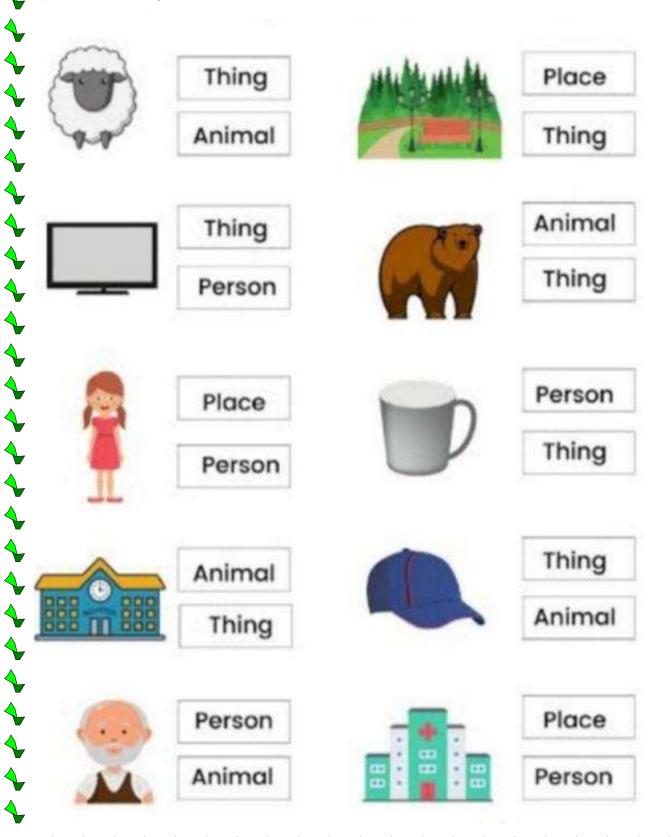

# E) Look at the picture and tick the correct noun.

**\*\*\*\*\*\*\*\*\*\*\*\*\*\*\*\*\*\*\*\*\*** 