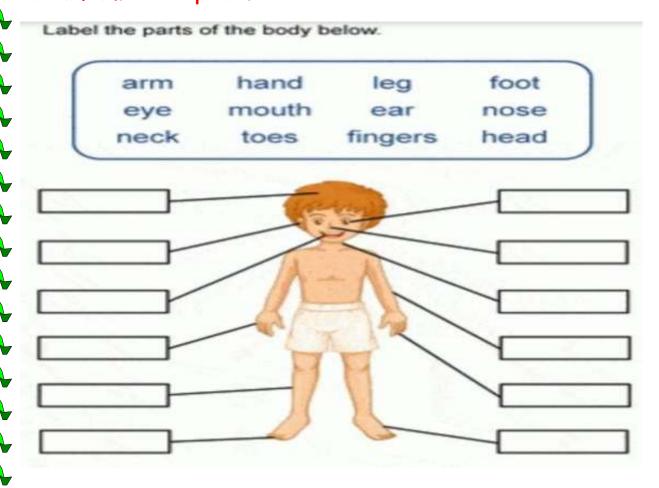

## E) Write Good or Bad-

- 🔷 1)Riya eats healthy food. —------
- 2)Priya always throws her food. —----
  - 3) Ravi wash his hands before eating food. —-----
  - $_{ extstyle au}$  4)Isha keeps her food and water uncovered. ------
- F) Write the names of the parts of body in the blanks boxes. Choose words from the help box.