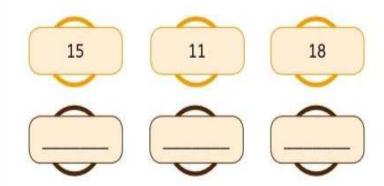

# Chapter 1: Numbers from 0 to 19

- 1. Fill in the blanks.
  - a. Number 15 comes in between number 14 and \_\_\_\_\_.
  - b. 8 + 0 is \_\_\_\_\_.
- 2. Count and write the number.

3. Write the missing numbers.