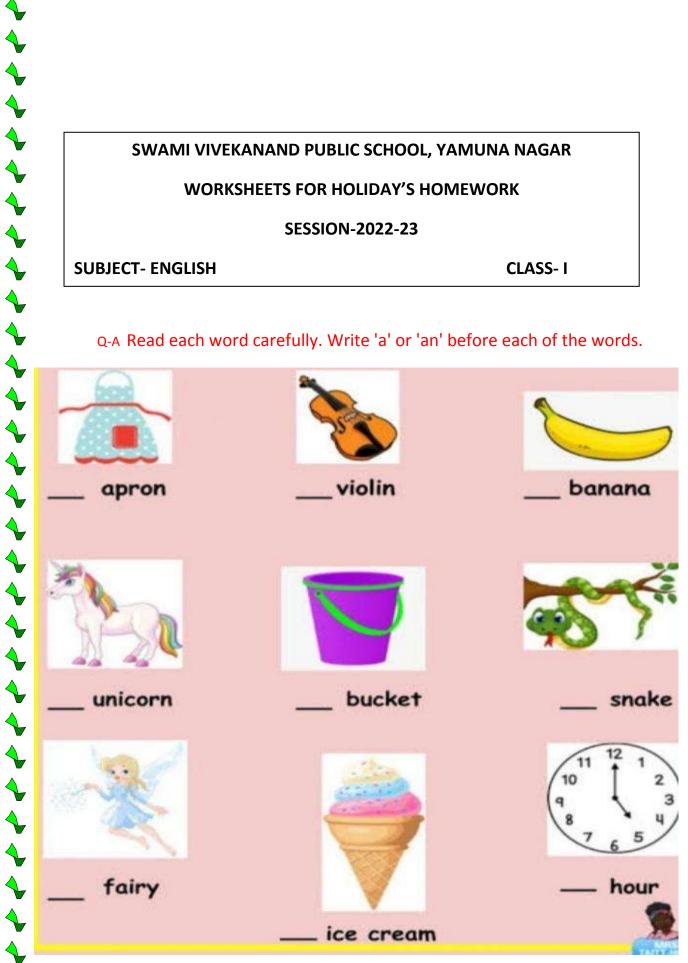

# SWAMI VIVEKANAND PUBLIC SCHOOL, YAMUNA NAGAR **WORKSHEETS FOR HOLIDAY'S HOMEWORK SESSION-2022-23**

**SUBJECT- ENGLISH CLASS-I** 

Q-A Read each word carefully. Write 'a' or 'an' before each of the words.