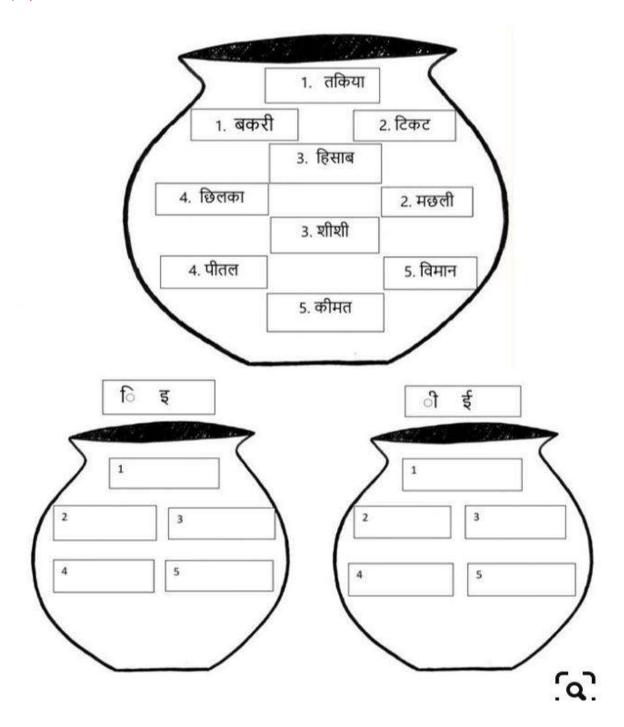

# प्रशन ९ अनुच्छेद पूरा करो।

**\*\*\*\*\*\*\*\*\*\*\*\*\*\*\*** 

मटके में रखें इ और ई मात्रा वाले शब्द मिलजुल गए हैं इस और ई मात्रा वाले शब्दों को अलग-अलग मटके में रखें।