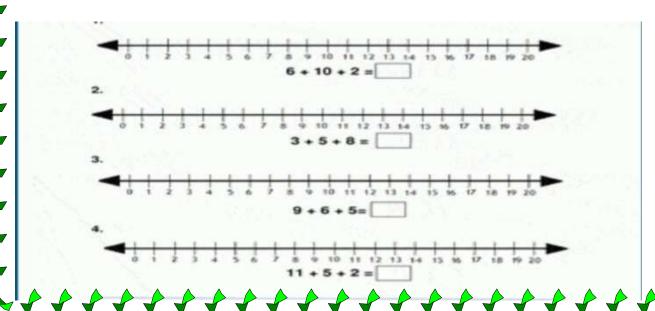

# Q2:-Add on the number line

**\*\*\*\*\*\*\*\*\*\*\*\*\*\*\*\*\*\*\*** 

11-

Q1. Write numbers in descending order.

| <b>23</b> | 33 | 12 | 6 | 47 |
|-----------|----|----|---|----|
|           |    |    | _ |    |
|           |    |    |   | -  |