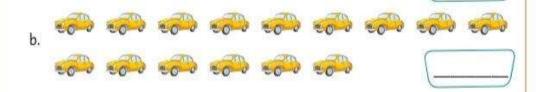

# Q2:-Add on the number line

**\*\*\*\*\*\*\*\*\*\*\*\*\*\*\*\*\*\*\*** 

11-

Q1. Write numbers in descending order.

| <b>23</b> | 33 | 12 | 6 | 47 |
|-----------|----|----|---|----|
|           |    |    | _ |    |
|           |    |    |   | -  |