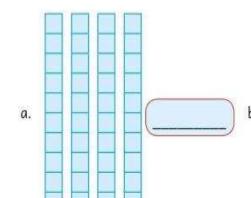

# Chapter 1: Numbers from 0 to 19

- 1. Fill in the blanks.
  - a. Number 15 comes in between number 14 and \_\_\_\_\_.
  - b. 8 + 0 is \_\_\_\_\_.
- 2. Count and write the number.

3. Write the missing numbers.

4. Write the numbers from the smallest to the biggest.

5. Look at the abacus and fill in the boxes.