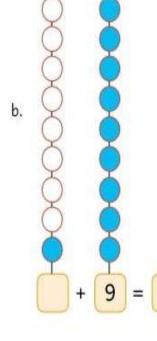

# Q2:-Add on the number line

**\*\*\*\*\*\*\*\*\*\*\*\*\*\*\*\*\*\*\*** 

11-

Q1. Write numbers in descending order.

| <b>23</b> | 33 | 12 | 6 | 47 |
|-----------|----|----|---|----|
|           |    |    | _ |    |
|           |    |    |   | -  |