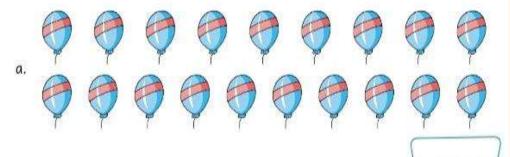

# Q2:-Add on the number line

**\*\*\*\*\*\*\*\*\*\*\*\*\*\*\*\*\*\*\*** 

11-

Q1. Write numbers in descending order.

| <b>23</b> | 33 | 12 | 6 | 47 |
|-----------|----|----|---|----|
|           |    |    | _ |    |
|           |    |    |   | -  |