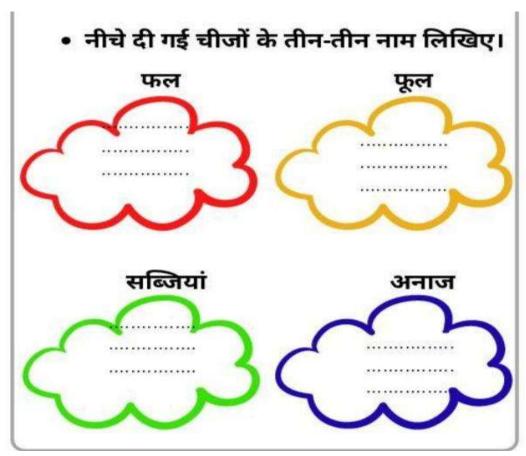

# 🗣 प्रशन 2 :-ऊ की मात्रा लगाकर शब्द पूरे कीजिए।

| भाल  |  |
|------|--|
| झला  |  |
| चरन  |  |
| तफान |  |
| मजदर |  |

| ास<br>Iल       |                          |                          |
|----------------|--------------------------|--------------------------|
| ਾਨ<br>ਹਨ       |                          |                          |
| धों और         | <br><br>ਛੇਗੀਂ ਧਾ ਕਗੜੇ ਗਨ | ो सब्जियों और फलों       |
|                | 4011 40 01-1-1 410       | 11 (11-51-41 511( 41-(11 |
| खो -           |                          |                          |
| क्र.           | দল                       | सब्जी                    |
| क्र.<br>१      | <b>फ</b> ल               | सब्जी                    |
| क्र.           | <b>फ</b> ल               | सब्जी                    |
| क्र.<br>१      | <b>फ</b> ल               | सब्जी                    |
| क्र.<br>१<br>२ | <b>फ</b> ल               | सब्जी                    |