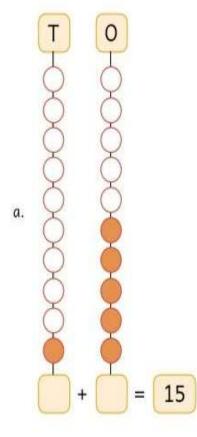

4. Write the numbers from the smallest to the biggest.

5. Look at the abacus and fill in the boxes.