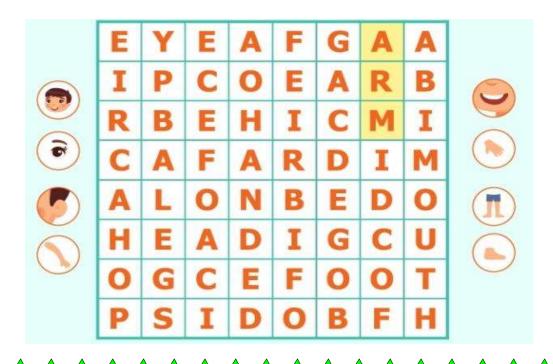

को अलग-अलग मटके में रखें।



# SWAMI VIVEKANAND PUBLIC SCHOOL, YAMUNA NAGAR

#### **WORKSHEETS FOR HOLIDAY'S HOMEWORK**

#### **SESSION-2022-23**

SUBJECT- E.V.S CLASS- I

**Q**1



#### B) Find out:

**\*\*\*\*\*\*\*\*\*\*\*\*\*\*\*\*\*\*\*\*\*\*\*** 

Q-How many members do you have in your family?

Q-Who is the youngest member of your family?

Q-Who is the oldest member of your family?

Q-Whom do you love the most in your family?

C) How do you behave at home?

#### **Circle the activities that you do:**

I keep my things in their place.

- a) I eat my food without any fuss.
- b) I share my toys with my sister or brother.
- c) I sleep late in the night and get up late in the morning.
- d) I am always ready to help my family members.

D)Find hidden words in the grid below. Colour them.



## E) Write Good or Bad-

- 🔷 1)Riya eats healthy food. —------
- 2)Priya always throws her food. —----
  - 3) Ravi wash his hands before eating food. —-----
  - $_{ extstyle au}$  4)Isha keeps her food and water uncovered. ------
- F) Write the names of the parts of body in the blanks boxes. Choose words from the help box.



| 1. | How do | you | call | the | fol | lowing | peopl | e in | your | native | language | 1 |
|----|--------|-----|------|-----|-----|--------|-------|------|------|--------|----------|---|
|----|--------|-----|------|-----|-----|--------|-------|------|------|--------|----------|---|

| a   | a. Father: |  |      |      |      |      |
|-----|------------|--|------|------|------|------|
| MI. | I WELLET ! |  |      |      |      |      |
|     |            |  |