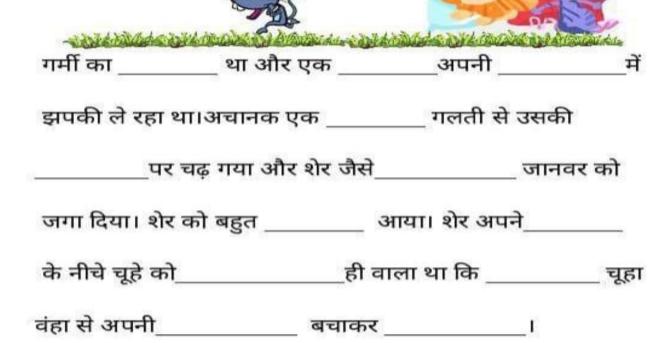

## नीचे दी गई कहानी को पूरा कीजिए।

| दिन  | चूहा   | ਧੀਠ   | गुस्सा |
|------|--------|-------|--------|
| शेर  | पंजे   | भागा  | खतरनाक |
| गुफा | कुचलने | नन्हा | जान    |

# शेर और चूहा